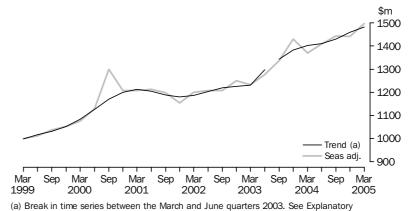

Accommodation takings

The trend estimate of the total accommodation takings for licensed hotels with facilities, motels and guest houses and serviced apartments combined continued to increase. In March quarter 2005, it increased by 5.7% to \$1,483.0 million compared with March quarter 2004.

The seasonally adjusted estimate of the total accommodation takings rose by 9.2% to \$1,496.6 million from March quarter 2004 to March quarter 2005.