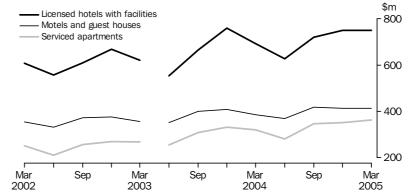

Licensed hotels with facilities were the highest contributor to accommodation takings with \$749.4 million (49.1%). Average takings per room night occupied in March quarter 2005 were highest for licensed hotels with facilities at \$152.70.

Licensed hotels with facilities represented 4.9 million (41.5%) of the total room nights occupied, while motels and guest houses represented 4.2 million (35.8%) and serviced apartments represented 2.7 million (22.7%).