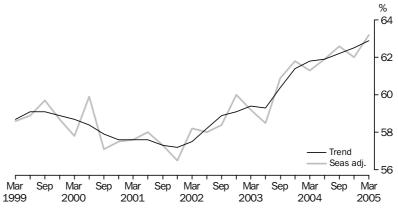

## $\begin{array}{lll} {\sf ACCOMMODATION} & {\sf TAKINGS(a)}, & {\sf Seasonally} & {\sf adjusted} & {\sf and} \\ {\sf Trend-Australia} & & & \\ \end{array}$

Room occupancy rate

Notes

The trend estimate of the room occupancy rate for licensed hotels with facilities, motels and guest houses and serviced apartments combined rose by 1.1 percentage points from 61.8% in March quarter 2004 to 62.9% in March quarter 2005. This rate has been increasing since the September quarter 2003.

The seasonally adjusted estimate of the room occupancy rate increased by 1.9 percentage points to 63.2% from March quarter 2004 to March quarter 2005.

Room occupancy rate continued

ROOM OCCUPANCY RATE(a), Seasonally adjusted and Trend—Australia