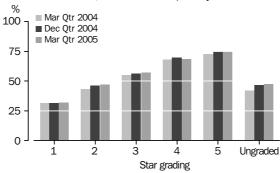

#### ROOM OCCUPANCY RATES(a), Original—Australia

(a) Room occupancy rates are not subject to a break in series.

Star grading

The room occupancy rate increases with star grading, with five-star establishments recording the highest rate and one-star recording the lowest. In March quarter 2005, the room occupancy rate for five-star establishments was 74.5% compared with 32.0% for one-star.

STAR GRADING, Room occupancy rate—Australia

While the national room occupancy rate for five-star establishments remained stable compared with December quarter 2004, the rate showed increases in New South Wales (from 78.5% to 81.9%) and Victoria (from 78.5% to 82.4%), and decreases in Queensland (from 69.7% to 64.3%) and Western Australia (from 71.8% to 69.2%) over this period.