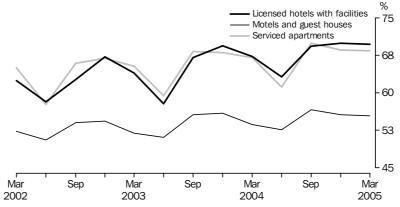

Accommodation takings

The trend estimate of the total accommodation takings for licensed hotels with facilities, motels and guest houses and serviced apartments combined continued to increase. In March quarter 2005, it increased by 5.7% to \$1,483.0 million compared with March quarter 2004.

The seasonally adjusted estimate of the total accommodation takings rose by 9.2% to \$1,496.6 million from March quarter 2004 to March quarter 2005.

## $\begin{array}{lll} {\sf ACCOMMODATION} & {\sf TAKINGS(a)}, & {\sf Seasonally} & {\sf adjusted} & {\sf and} \\ {\sf Trend-Australia} & & & \\ \end{array}$

Room occupancy rate

Notes

The trend estimate of the room occupancy rate for licensed hotels with facilities, motels and guest houses and serviced apartments combined rose by 1.1 percentage points from 61.8% in March quarter 2004 to 62.9% in March quarter 2005. This rate has been increasing since the September quarter 2003.

The seasonally adjusted estimate of the room occupancy rate increased by 1.9 percentage points to 63.2% from March quarter 2004 to March quarter 2005.

Room occupancy rate continued

ROOM OCCUPANCY RATE(a), Seasonally adjusted and Trend—Australia